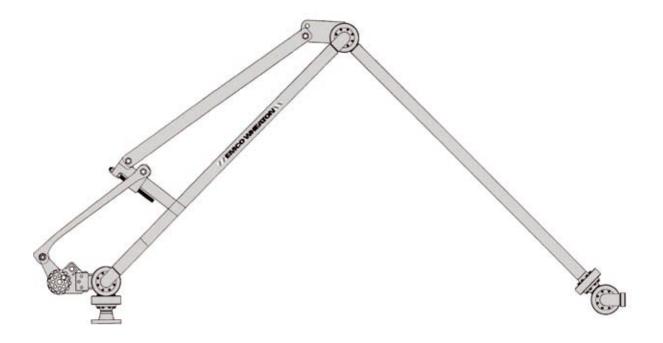

## **MYR linkage a-frame loading arm** – E2123

5 year limited warranty on D2000 World Series swivel joints.

MYR linkage allows for effortless handling of the outboard section of the loading arm while maintaining a constant height.

Standard vertical range of motion for the loading arm is  $90^{\circ}$  (park position) to  $45^{\circ}$  (load position).

Not recommended where multiple arm cross-over is required.

Standard arms feature the D2000 World Series swivel joints for ultra low maintenance & the easy to adjust spring balance.

- Pipe size: 2" through 4"
- Materials: Carbon, Steel carbon, Steel/ Aluminum, Stainless steel

Riser connection options
Loading arms shown in the park position

E2123