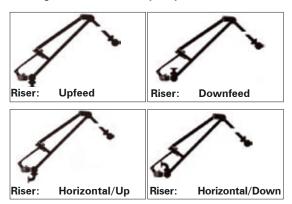

- Pipe size: 2" through 4"
- Materials: Carbon, Steel carbon, Steel/ Aluminum, Stainless steel

Riser connection options
Loading arms shown in the park position

E2123