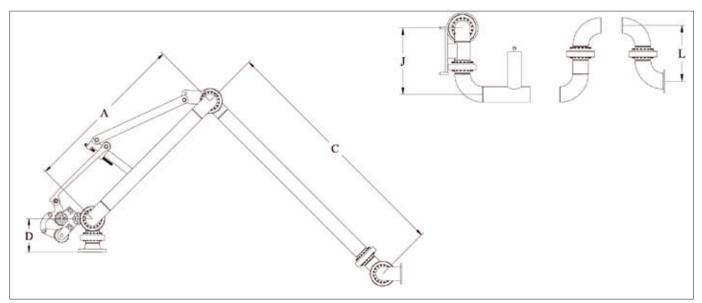

## **MYR linkage a-frame loading arm** – E2123



5 year limited warranty on D2000 World Series swivel joints.

MYR linkage allows for effortless handling of the outboard section of the loading arm while maintaining a constant height.

Standard vertical range of motion for the loading arm is  $90^{\circ}$  (park position) to  $45^{\circ}$  (load position).

Not recommended where multiple arm cross-over is required.

Standard arms feature the D2000 World Series swivel joints for ultra low maintenance & the easy to adjust spring balance.

- Pipe size: 2" through 4"
- Materials: Carbon, Steel carbon, Steel/ Aluminum, Stainless steel

Riser connection options
Loading arms shown in the park position



E2123

## **Dimensions and technical data**













A Gardner Denver Product