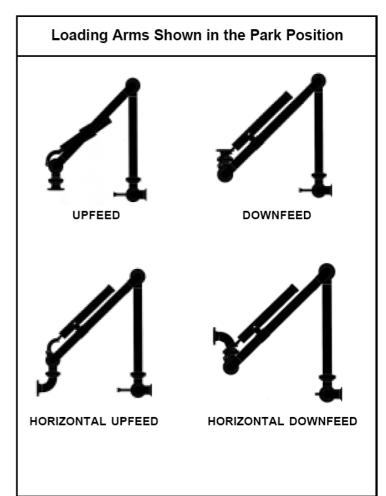

## A-Frame Bottom Loading Arm E2313

on D2000 World Series swivel joints.

- Recommended for servicing both sides of the platform and for adjacent arm crossover.
- Secondary arm is available as a rigid pipe or hose.
- Standard vertical range of motion for the loading arm is 55° (park position) to - 20° (load position). Maximum vertical range of movement up to 95° with spring cylinders.
- Standard arms feature the D2000 World Series swivel joints for ultra low maintenance & the easy to adjust spring cylinder balance.