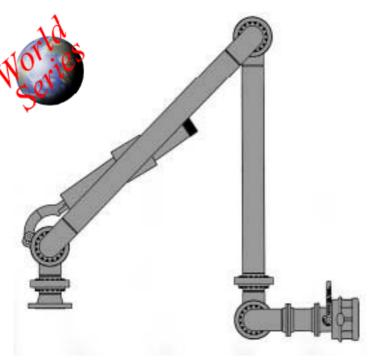

## A-Frame Bottom Loading Arm E2313

on D2000 World Series swivel joints.

- Recommended for servicing both sides of the platform and for adjacent arm crossover.
- Secondary arm is available as a rigid pipe or hose.
- Standard vertical range of motion for the loading arm is 55° (park position) to - 20° (load position). Maximum vertical range of movement up to 95° with spring cylinders.
- Standard arms feature the D2000 World Series swivel joints for ultra low maintenance & the easy to adjust spring cylinder balance.