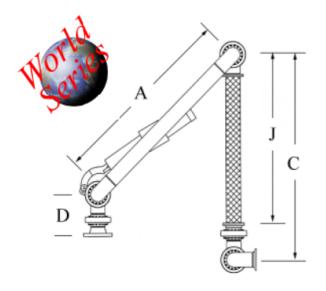

## RISER CONNECTION OPTIONS

|      | "D"    | "M"    | "L"    |
|------|--------|--------|--------|
| 2" [ | 9.99"  | 10.11" | 10.11" |
| 3" [ | 11.86" | 13.11" | 13.11" |
| 4" [ | 14.11" | 16.11" | 16.11" |
| 6" [ |        |        |        |

| Line Size:  ☐ 2" ☐ 3" ☐ 4" ☐ 6" Other Ple                                              | ase Specify  Dimensions:  A  J  C                                                     |
|----------------------------------------------------------------------------------------|---------------------------------------------------------------------------------------|
|                                                                                        | Customer Added Weight: (Specify type and weight)  ——————————————————————————————————— |
| Base Swivel:  ☐ Right Hand/Upfeed ☐ Right Hand/Dov ☐ Left Hand/Upfeed ☐ Left Hand/ Dow | nfeed                                                                                 |
|                                                                                        | □ J0451 Coupler □ K2 Coupler □ K2P Coupler □ Position Indicators                      |
| Arm Material (Wetted Parts):    Carbon Steel                                           | ss Steel ss/Aluminum Application Information:                                         |
| Swivel Joint Seal Material:  Buna Viton PTFE Other Ple                                 | End User: Product in Arm: Temperature (min/max): Flowrate (GPM):                      |
| Balance Mechanism:  ☐ Spring Cylinder ☐ Counterweights ☐ Hydrau                        | Qty of Arms:                                                                          |