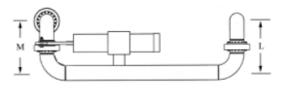

## RISER CONNECTION OPTIONS

|      | "D"    | "M"    | "L"    |
|------|--------|--------|--------|
| 2" [ | 9.99"  | 10.11" | 10.11" |
| 3" [ | 11.86" | 13.11" | 13.11" |
| 4" [ | 14.11" | 16.11" | 16.11" |
| 6" [ |        |        |        |