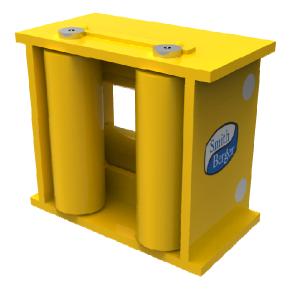

## MODEL FR4-8

## **STANDARD FEATURES**

- Designed with a S.W.L. of 70MT (154,324 Lbs or 686.5 kN) per O.C.I.M.F. Rev.3 Guidelines.
- Hardened Rollers for Longer Life
- Grease Lubricated Bronze Bearings
- Epoxy Primer Coating