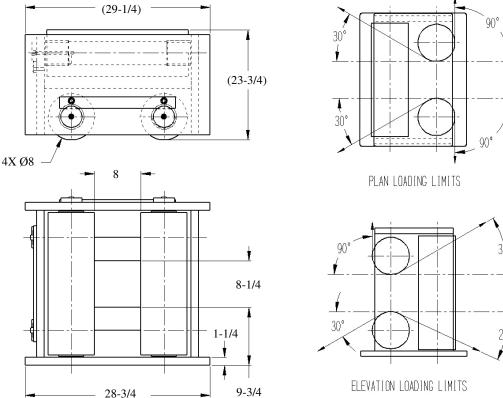

(28-3/4)

- 23-3/4

\* DIMENSIONS SUBJECT TO CHANGE WITHOUT NOTICE\*

WEIGHT: 1800 LBS